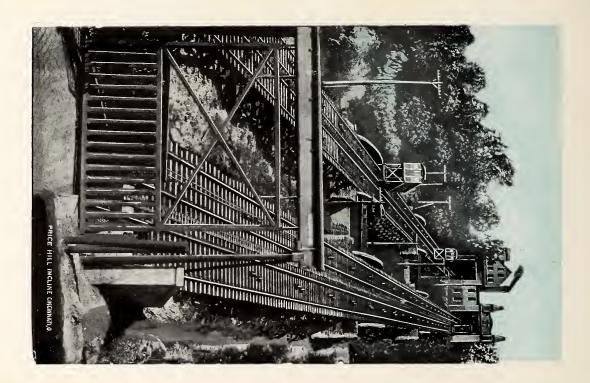

## "Seeing Cincinnati"

BY THE PHOTOGRAPH ROUTE

containing
64 of the Latest Views of
Cincinnati and Vicinity

The Feicke-Desch Printing Co.
Souvenir Publishers
Cincinnati, Ohio









































Island Queen Landing Pleasure Seekers at Coney Island, 10 Miles from Cincinnati, O.









Fifth St., East from Race, Cincinnati, Ohio



Ohio River from Eden Park, Cincinnati, O.























Bellevue Incline, Cincinnati, O. Length, 1020 feet, Hauling capacity, 20 tons. Height, 395 feet.













HOTEL SINTON, CINCINNATI, OHIO









Fernbank Dam, near Cincinnati, O.
Showing Locks (on left) with Upper Gate Closed and Water Passing over Wickets















Chester Park, Cincinnati, O.















Suspension Bridge from Mouth of Licking River, Cincinnati, O.